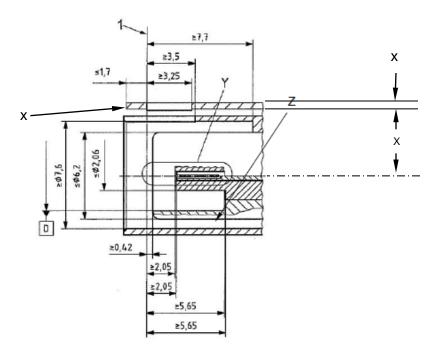

## 3.2 Female Connector

Must meet dimensions shown in Figure 3A and 3Y

## Note:

- 1 Reference Plane
- X Dimension intentionally omitted. Must assemble to mating connector while meeting all required performance criteria.
- Y Center Contact (See FIGURE 3Y
- Z Outer Contact (socket) to be selectively plated with Ni or Sn when required to meet electrical performance

Figure 3A – Female Connector Dimensions